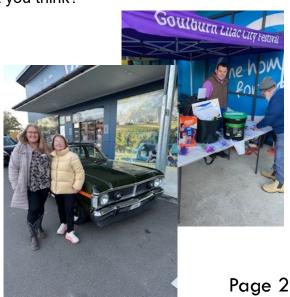

#### **GO BLAKE!!**

What a fabulous

Fundraiser on

Saturday 31.5.25. So many cars and yummy sausage sizzles and the cake, I was lucky to show my mate Maria from

Sydney, how we roll in Goulburn!!

All the best for the Sovereign Blake!!